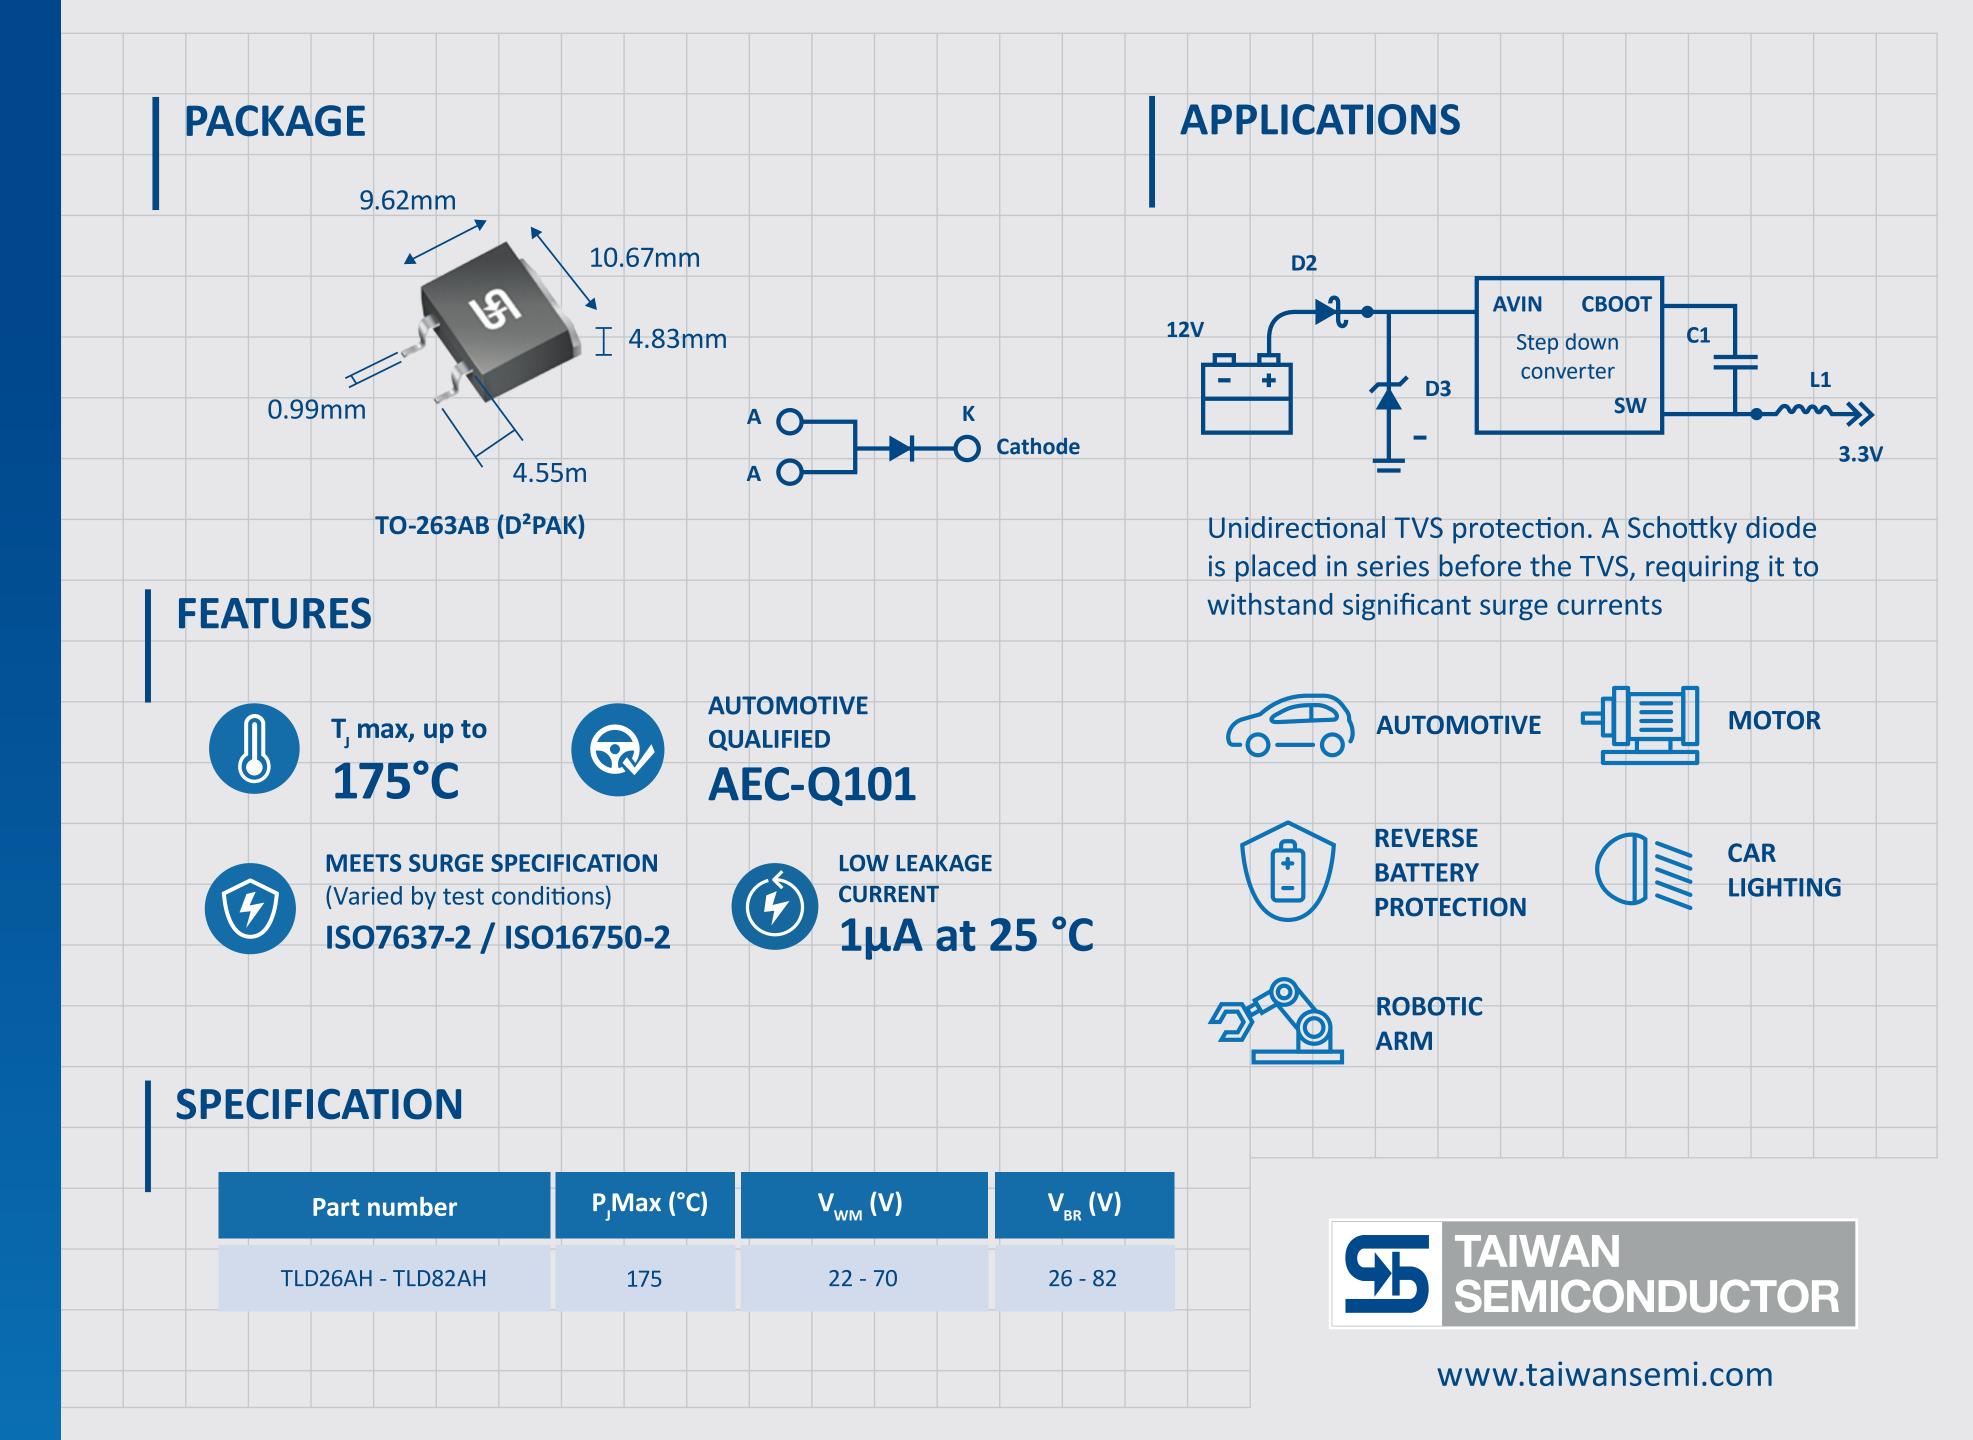

## Automotive qualified 22-70V Load Dump TVS

Taiwan Semiconductor's automotive-qualified 22V–70V Load Dump Uni-Directional TVS diodes provide reliable transient voltage protection for automotive electronics. Designed to withstand high-energy surges, these TVS diodes ensure the safety and longevity of ECUs, power management systems, LED lighting, and infotainment units.

With superior clamping performance and robust construction, they help safeguard sensitive components from voltage spikes, enhancing system stability and reliability.

**Official Website** 

LinkedIn

For more information: marketing@ts.com.tw